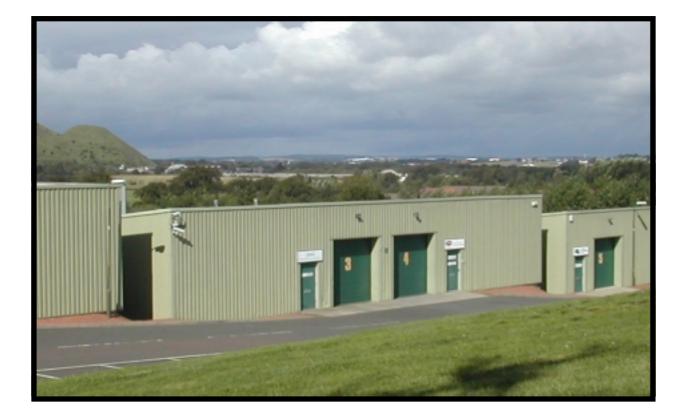

#### LOCATION

The premises are in Polbeth Industrial Estate which is located off the A71 between the villages of Polbeth and West Calder. The development is approximately 10 minutes walk from West Calder Train Station (which serves the Edinburgh-Glasgow line), and 10 minutes drive from Livingston Town Centre. Neighbouring occupiers include Mulholland Contracts, H&G Automation and Livingston Fabrication.

#### DESCRIPTION

The units benefit from the following:-

- Full height up and over shutter door
- 4m eaves height
- Gas fired warm air blowers
- Intruder alarm/cctv system
- Ample common parking