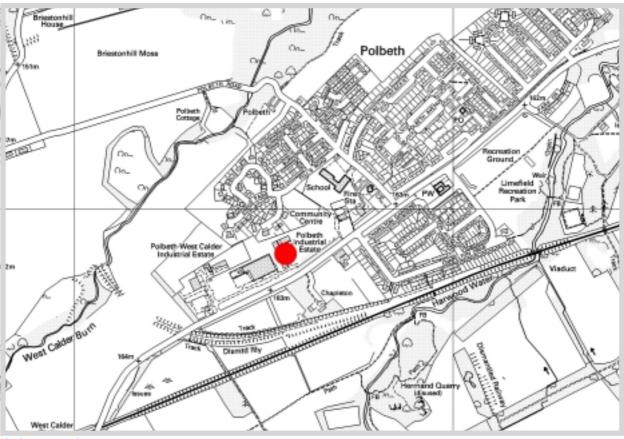

#### LOCATION

The premises are in Polbeth Industrial Estate which is located off the A71 between the villages of Polbeth and West Calder. The development is approximately 10 minutes walk from West Calder Train Station (which serves the Edinburgh-Glasgow line), and 10 minutes drive from Livingston Town Centre. Neighbouring occupiers include Mulholland Contracts, H&G Automation and Livingston Fabrication.